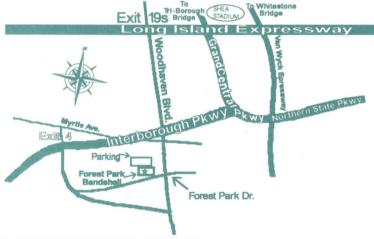

# **DIRECTIONS TO FOREST PARK BANDSHELL:**

### FROM INTERBOROUGH PARKWAY:

Take exit 4. Go south 1/2 mile and turn left into park. You are there.

### FROM LONG ISLAND EXPRESSWAY:

Take exit 19 and go south on Woodhaven Blvd exactly 2.2 miles. Turn right on Forest Park Drive. You are there.

GLORY (W.E.VINE) ...the nature and acts of God in self-manifestation