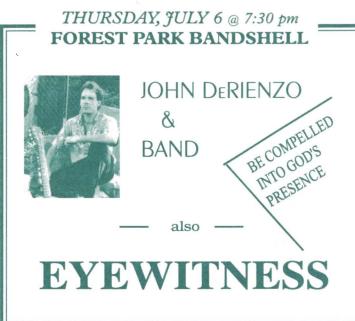

f God on Earth...thus, 'Glory' in the NT signifies God's active and radiant presence in all His majesty, splendor and sublimity.

## **DIRECTIONS TO JONES BEACH BANDSHELL:**



- AT THE DOOR (entrance) TO COVER EXPENSES
- OFFERING WILL BE RECEIVED FOR ARTISTS

\*minimum suggested donation, please.

This series is coordinated and produced by Mitch Paulsen Outreaches and made possible with the support of Friends, Sponsors and Individual contributions.



Gasper Anastasi, Pastor

80 W. Merrick Road, Freeport



Michael Burns, Pastor Baldwin • (516) 868-0869



MUSIC PRODUCTIONS









AND OTHER LONG ISLAND & METROPOLITAN NEW YORK **CHURCHES & MINISTRIES** 

PRESENTS:

# Jones Beach/Forest Profix Band Shell

SUMMER CONCERT/CRUSADE SERIES



Experience /

**@1995 MITCH PAULSEN OUTREACHES** 



























# RON JUTZE

WITH from heaven

"A message incorporated into music that radiates its power."



SUNDAY, SEPTEMBER 3 @ 7:30 pm **IONES BEACH BANDSHELL** 



This summer's final tidal wave of Glory



ANGELIC HOST

Sylvia D

AN EMPOWERED EVENT TO BRING YOUR FRIENDS TO