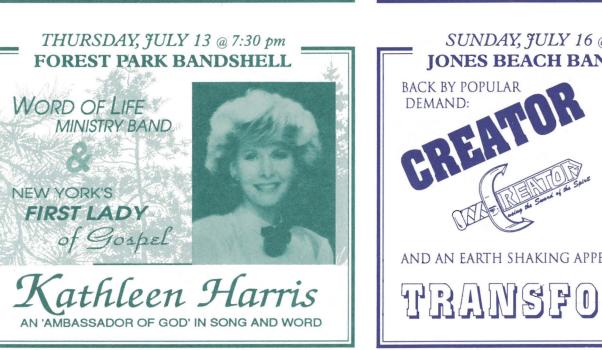

# **DIRECTIONS TO FOREST PARK BANDSHELL:**

### FROM INTERBOROUGH PARKWAY:

Take exit 4. Go south 1/2 mile and turn left into park. You are there.

### FROM LONG ISLAND EXPRESSWAY:

Take exit 19 and go south on Woodhaven Blvd exactly 2.2 miles. Turn right on Forest Park Drive. You are there.

GLORY (W.E.VINE) ...the nature and acts of God in self-manifestation